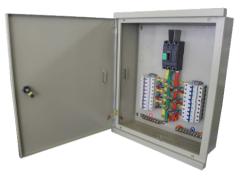

## ManHua

**Distribution Board** 

Type: MG-M408C [Ue] rated operational voltage: 415VAC Breaking capacity: 10kA Rated current: 100A Rated frequency: 50/60Hz Protection type: overload protection, short-circuit protection Rated impulse withstand voltage: 6kV Degree of protection: IP54 Feed: Top and bottom Out door, Installation: Flush mounted Material: Steel Board Dimension: 500x600x180mm Enclosure color: Light Gray Standard: IEC60947-1 IEC60947-2

## **Main Components**

1. MCCB, MMC100F-100A,100A,triple pole (1 Piece).

2. Miniature circuit breaker, MK7-63, C32 single pole (9 Pieces).

3. Miniature circuit breaker, MK7-63, C25 single pole (9 Pieces).

4. Phase and neutral bars( 2 Pieces)