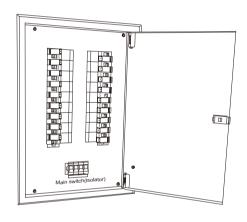

## **Main components**

- 1.Isolator switch, MHX-100, 100A, 415VAC(1 Piece)
- 2.RCCB,MK3L 10A,100mA (3 Pieces)
- 3.RCCB,MK3L,16A,30mA(3 Pieces)
- 4.RCCB,MK3L,16A,100mA(2Pieces)
- 5.RCCB,MK3L,20 A, 30mA(8 Pieces)
- 6.RCCB,MK3L,32A,30mA(2 Pieces)