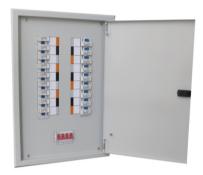

#### **Distribution Board**

Type: MG-M18
[Ue] rated operational voltage: 415VAC
Rated current: 100A
Rated frequency: 50/60Hz
No.of ways: 18

Degree of protection: IP54;IP65

Installation: Out door/Indoor, Flush mounted

Material: Metal

Board Dimension: 620x430x120 mm

Enclosure color: Light Gray

Standard: IEC60947-1 IEC60947-2

Incoming Options: Switch-Isolator, RCCB, Direct Connection

Feed: Top & bottom

Terminals Capacity: Switch-Isolator:25mm2

## **Main components**

- 1.Isolator switch, MHX-100, 100A, 415VAC(1 Piece)
- 2.RCCB,MK3L 10A,100mA (3 Pieces)
- 3.RCCB,MK3L,16A,30mA(3 Pieces)
- 4.RCCB,MK3L,16A,100mA(2Pieces)
- 5.RCCB,MK3L,20 A, 30mA(8 Pieces)
- 6.RCCB,MK3L,32A,30mA(2 Pieces)