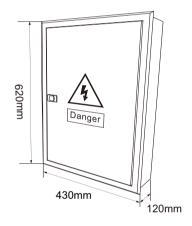

Material: Metal

Board Dimension: 620x430x120 mm

Enclosure color: Light Gray

Standard: IEC60947-1 IEC60947-2

Incoming Options: Switch-Isolator, RCCB, Direct Connection

Feed: Top & bottom

Terminals Capacity: Switch-Isolator:25mm2

### **Outline Dimension**